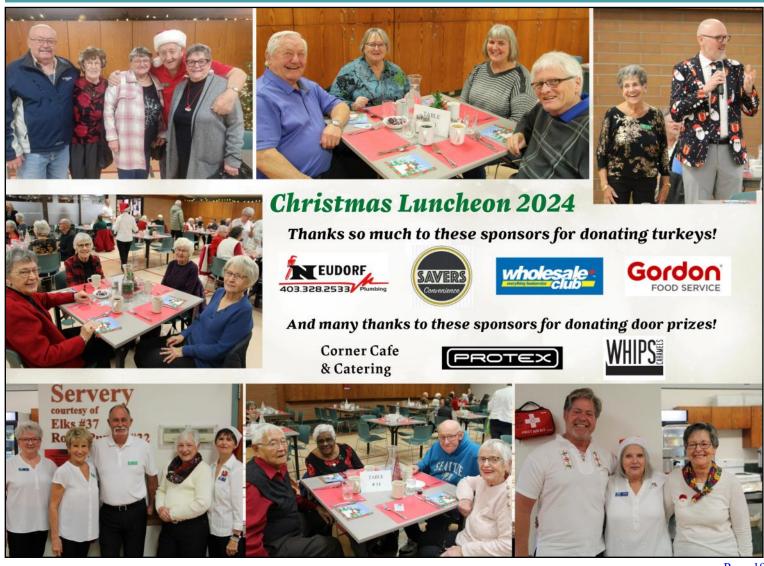

# PRESIDENT'S REPORT

Happy New Year!

On Friday, December 6, we had our annual Christmas luncheon in the Multi-Purpose Hall. We had great attendance. Thank you to Neudorf Plumbing, Savers, Gordon Foods, and Wholesale Club for donating turkeys. Also a big thank you to our chefs and volun-

teers that made this dinner so successful, and to Anne Pauls for playing beautiful music on the piano.

On Saturday, December 7, we had our 1st Annual Pancake Breakfast with Santa. Many children came with their parents and grandparents. All that attended had a great time.