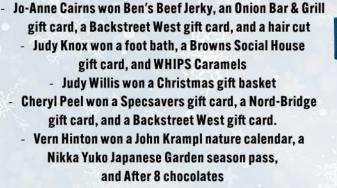

Date: Wed. Jan. 29 Time: 3:15pm - 4:15pm Location: Multi-Purpose Hall

Week 1 Winners

- Marion McEntee won a hair cut, a gift card to Specsavers, and a gift card to Original Joe's. Colleen Bates won a Ghirardelli gift basket, a gift card to The Onion Bar & Grill, and WHIPS Caramels. - Jim Hahn won gift cards to Pops Taphouse, Backstreet West, and Original Joes, and Ben's Beef Jerky. Rob Caya won Belgian chocolates, a men's robe, a mug, salted caramels, and a men's haircut. Shirley Zeh won a blanket, a bath bomb, and a Nikka Yuko season pass.

Week 3 Winners

- Helen Ruaben won a ladies robe, a mug, chocolates, and a gift card to Love Cheese Shop.
  - Bill McTighe won a cutting board, a candle, towels, a gift card to Original Joes, and a haircut.
  - Al Martin won a cookbook, an ornament box, a candle, towels, and Bath and Body Works items.
  - Silke Sodeman won a blanket, a gnome, a mug,
  - a Santa house, and a gift card to Pops Taphouse. \_
    - Margaret Kadlupricki won a Savers gift basket.

Thank you to all who purchased tickets for our 25 Days of Christmas prize draws in December, and to all our volunteers for selling tickets!

Week 4 Winners

 Dave Slovak won a Shoppers Drug Mart gift basket and a gift card to Pops Taphouse Kit Sanders won a Savers liquor basket Pat Shenton won pyjamas, a candle, a brush and gift card from Brio Salon, and Bath and Body Works items Irene Revelle won a candle, a cookbook, an ornament box, towels, a Spec Savers gift card, and Cookies by Gail - Jim Sanders won a faucet and a Gas King gift card

Week 5 Winners

 Rosemary Howard won a Shoppers Drug Mart gift basket, a gift card to Pops Taphouse, and Cookies by Gail Bryan Bradfield won a Shoppers Drug Mart gift basket, a gift card to Pops Taphouse, and Cookies by Gail Leonard Sanderson won salted caramels, a mug, Bens Beef Jerky, a gift card to Original Joes, a gift card to Pop's Taphouse, and WHIPS Caramels Karen Trainor won Belgian chocolates, a mug, a Santa house, a hair cut, a gift card to **Backstreet West, and Cookies by Gail** Darlene McLean won a City of Lethbridge swag bag, WHIPS Caramels, and a gift card to Nord-Bridge