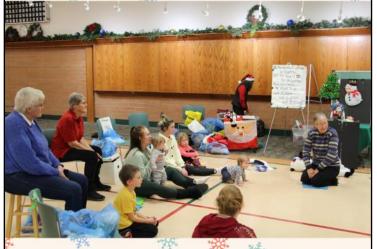

# Intergenerational Craft and Music Afternoon

In partnership with the Lethbridge Family Centre, this intergenerational program is with children between the ages 1 - 10 years old. Nord-Bridge Seniors and the children are then partnered up together and participate in crafts, listen to story-telling, and ending off with music and nursery rhymes. We are always looking for more fun Nord-Bridge Senior members to volunteer in this program. Please call Ashley at 403-329-3222 to ask any questions or to sign up!