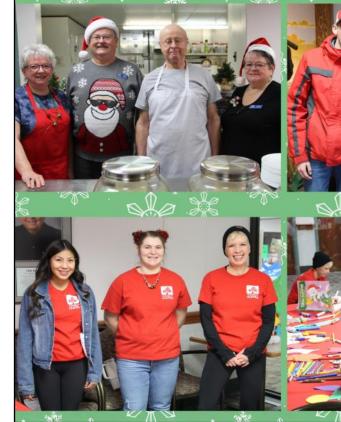

# PRESIDENT'S REPORT

Happy New Year!

On Friday, December 6, we had our annual Christmas luncheon in the Multi-Purpose Hall. We had great attendance. Thank you to Neudorf Plumbing, Savers, Gordon Foods, and Wholesale Club for donating turkeys. Also a big thank you to our chefs and volun-

teers that made this dinner so successful, and to Anne Pauls for playing beautiful music on the piano.

On Saturday, December 7, we had our 1st Annual Pancake Breakfast with Santa. Many children came with their parents and grandparents. All that attended had a great time.