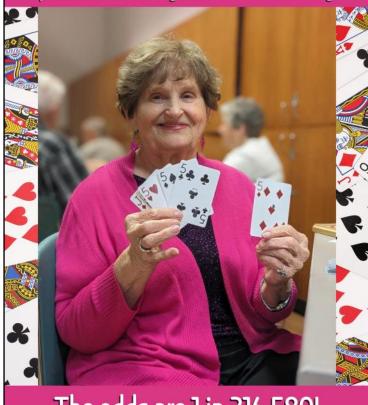

This FREE class is a Drop In Class and new participants will be registered upon arrival.

Congratulations to Evelyn Krysowaty on getting a perfect 29 Cribbage hand at Nord-Bridge!

The odds are 1 in 216,580!