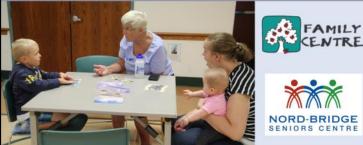

# Intergenerational Craft and Music Afternoon

In partnership with the Lethbridge Family Centre, this intergenerational program is with children between the ages 1 - 10 years old. Nord-Bridge Seniors and the children are then partnered up together and participate in crafts, listen to story-telling, and ending off with music and nursery rhymes. We are always looking for more fun Nord-Bridge Senior members to volunteer in this program. Please call Ashley at 403-329-3222 to ask any questions or to sign up!

Date: Wed. Jan. 29 Time: 3:15pm - 4:15pm Location: Multi-Purpose Hall

Week 1 Winners

- Marion McEntee won a hair cut, a gift card to Specsavers, and a gift card to Original Joe's. Colleen Bates won a Ghirardelli gift basket, a gift card to The Onion Bar & Grill, and WHIPS Caramels. - Jim Hahn won gift cards to Pops Taphouse, Backstreet West, and Original Joes, and Ben's Beef Jerky. Rob Caya won Belgian chocolates, a men's robe, a mug, salted caramels, and a men's haircut. Shirley Zeh won a blanket, a bath bomb, and a Nikka Yuko season pass.