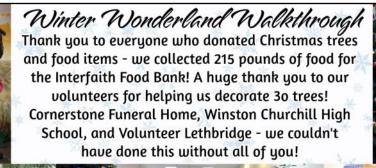

The Sock It To 'Em mountain of socks was on display in the Multi-Purpose Hall on Thursday, December 12. Approximately 6500 pairs of socks were distributed to different local charities. Good job!

The Winter Wonderland Walkthrough was also a great success on Friday, December 13. Pictures were taken with Santa and we had a good turn out.