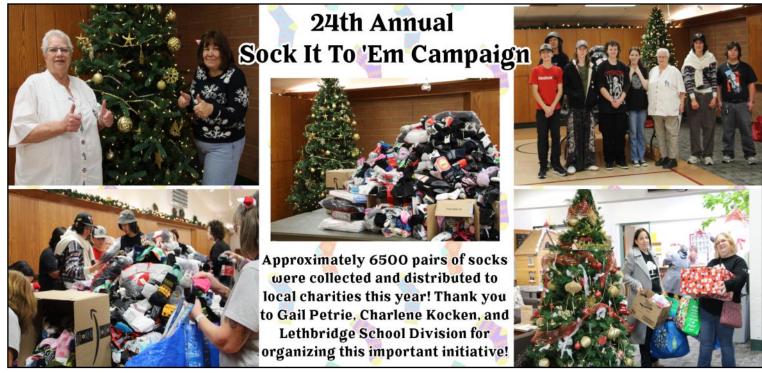

The Sock It To 'Em mountain of socks was on display in the Multi-Purpose Hall on Thursday, December 12. Approximately 6500 pairs of socks were distributed to different local charities. Good job!

The Winter Wonderland Walkthrough was also a great success on Friday, December 13. Pictures were taken with Santa and we had a good turn out.