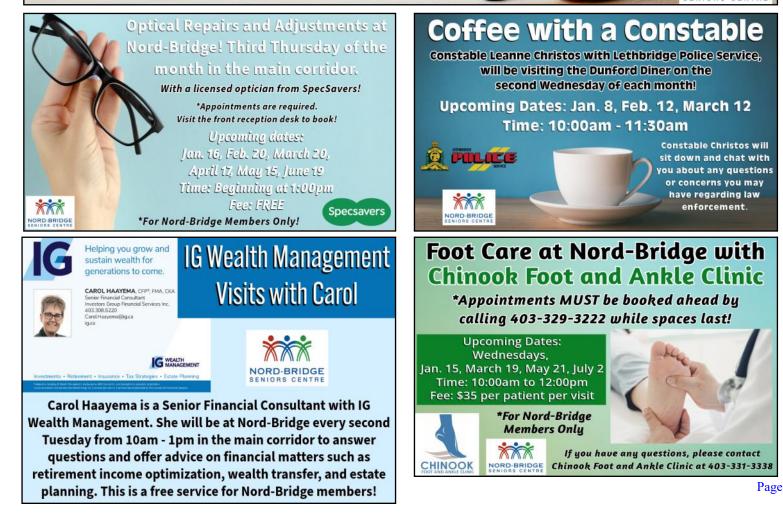

We will also use wet into wet techniques to create those soft edges. These will be your winter wonderland paintings. This is for all skill levels.

Dates: Wednesdays, Feb. 12 & Feb. 19 Time: 1:00pm - 3:00pm Fee: Members \$30 Non-Members \$50 Location: Craft Room **Instructor: Donna Gallant** 

# January \$12 Lunch Specials for Dine-in or Take-out

Friday, January 3:

Ham and Scalloped Potatoes with Broccoli and Cauliflower

Friday, January 10:

Salisbury Steak with Mashed Potatoes, Gravy, and Green Beans

Friday, January 17:

Meatloaf with Roasted Potatoes and Mixed Veggies

Friday, January 24

Veal Cutlets with Mashed Potatoes, Gravy, and Carrots

Friday, January 31

Liver and Onions with Mashed Potatoes, Veggies, and Gravy

NORD-BRIDGE

Available from 11am to 1pm, while quantities last



# **Fundraising Report**

Nord-Bridge Seniors Centre is gearing up for a prosperous new year, filled with exciting events, engaging activities, and a renewed sense of community. Here's what you can look forward to:

• Thriving programs: Nord-Bridge's diverse range of programs will continue to flourish, offering seniors opportunities to stay active, engaged, and connected. From fitness classes and art workshops to educational lectures and social gatherings, there's something for everyone.

• Community partnerships: The centre is committed to strengthening its partnerships with local organizations to provide even more valuable resources and services to seniors. Collaborations with healthcare providers, volunteer groups, and businesses will enhance the overall well-being of the community.