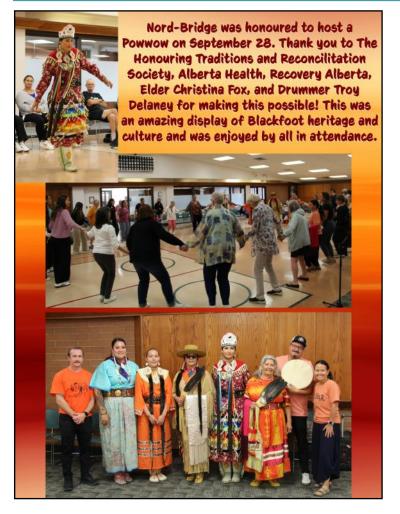

our Under Northern Lights Gala in April, 2025! We will be holding our 25 Days of Christmas event with the first draw on November 22, as well as starting our Winter Wonderland decorating! If you have any Christmas trees or decorations to donate, we would be very grateful! Chat with Ashley for more information on this.

We also have our Health Fair coming up on November 29 from 9:00am to 12:00pm. This is put on by the University of Lethbridge Nursing Students. There will be lots of community vendors to talk to and prizes to be won. Come and check it out!

I appreciate you all – and look forward to celebrating the positive changes we are working on.

Feel free to stop me and chat anytime! I genuinely grow from my time with you!

Keep Smiling!

## Julie Sarich ~ Director of Fund Development



## Evening Gentle Barre with Sheila Mulgrew



Session 2: Tuesdays, Nov. 5 - Dec. 17 Time: 5:00pm-5:45pm Location: Multi-Purpose Hall Fee: Members \$55 Non-Members \$75 Drop-In Fee: Members \$10/class Non-Members \$13/class



Gentle Barre is a low-impact fitness class that targets the smaller muscle groups using a combination of light hand-held weights, resistance bands, and other equipment, to improve strength, flexibility, balance, and mobility. This class is suitable for all fitness levels and movements can be easily modified!

Call 403-329-3222 or visit www.nordbridgeseniors.com to register!

## Active POUND 55+ with Sheila!

This energizing workout combines cardio, conditioning, and strength training with yoga and Pilates, and uses 1/4lb drumsticks (provided) designed especially fo