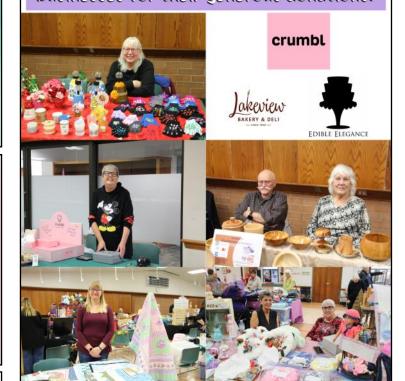

ay November 29th, 2024

Place: Nord-Bridge Seniors Center in the Multipurpose Hall

Time: 9:00 - 12:00



## What is it?

The annual health fair is an event organized by the University of Lethbridge nursing students. It is a way for you to connect with and learn about health resources in the community.

## What to expect?

There will be door prizes, snacks/coffee, and multiple vendors to talk with about healthy living and the services they offer.





The vendors include but are not limited to

- HiTech Bracing
- Lethbridge Hearing Centre
  - Nurse Next Door
     Fire Department
  - Alzheimer's Society
  - The Reflexologist





Our annual Craft and Bake Sale fundraiser was a huge success! Many thanks to our vendors and patrons, and to these local businesses for their generous donations:







100% real nail polish,

and mini-hand massage for \$20 per person.

## Did you know Nord-Bridge has



# ROOMS Por RENT



On Weekends for Special events?

\*Multi-Purpose Hall: \$750.00 for weekend or Hourly
\$125.00 (Min. 3 hours)

\*West Community Room: \$200.00 for Weekend or Hourly \$35.00 (Min. of 3 hours)

\*Damage deposit not included in this price\*

\*For booking inquiries please call Maria at 403-329-3222. Please book a minimum of one month in advance. Please go to www.nordbridgeseniors.com under the About > Facilities > Rentals tab for more information about these rooms.



1904—13th Ave. North
Lethbridge, Alberta
403-329-3222
friendly@nordbridgeseniors.com



# "The Friendly Centre"

Open Monday to Friday 8:00 a.m. to 4:30 p.m.