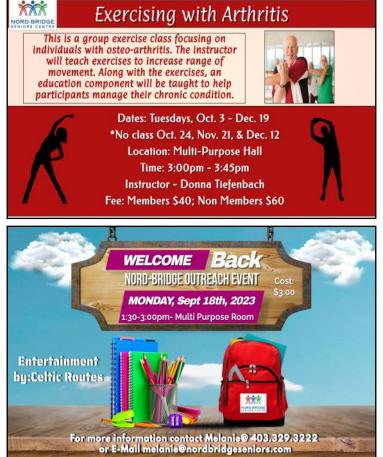

## Friday Gentle Yoga

na Tiefenbach, certified yoga instructor

This is a functional, gentle yoga class. The intention is to enhance mobility and flexibility through slow, gentle movement. Some poses are flowing and other poses will still allow for strength and stretch. Poses can be done from either a chair or the floor.

|   | Members \$35 Non Mem           |
|---|--------------------------------|
| E | Begins: Friday, Sept. 15- Nov. |
| 1 | *No class Oct. 6*              |
|   | Location: West Community       |

pers \$55 3 at 9:00 am Room