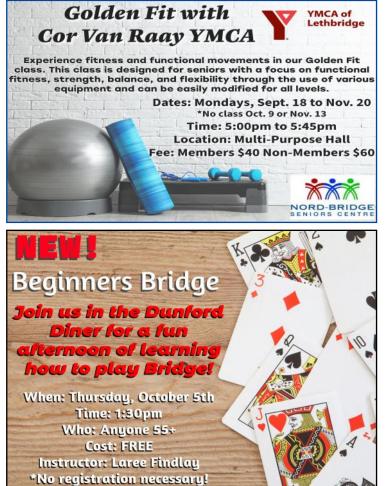

Duplicate Bridge is back every Thursday at 1:00pm in the Dining Room Annex! There is no cost to join and you don't need to come with a partner. Just come and enjoy a good afternoon of Duplicate Bridge!