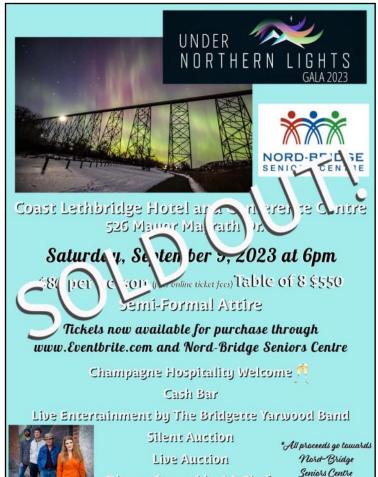

As you read this newsletter, I hope we are in Vancouver preparing to go on a cruise to Alaska. I'm sorry we will miss

the Under Northern Lights Gala 2023 on September 9<sup>th</sup> but I know all of you will make it a successful fund raiser.

I am very pleased to report at the time of writing this article that we have already sold out our annual Under Northern Lights Gala! We have hit a milestone in attendance with 232 seats. I will report on the Gala in my October article.