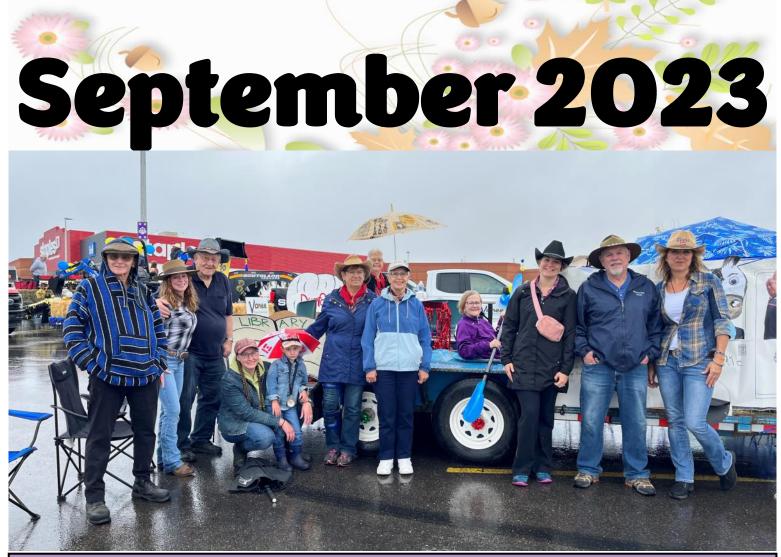

We all had a blast participating in the Whoop-Up Days Parade on Tuesday, August 22<sup>nd</sup>! It was a little wet, but it was wonderful to see the community supporting and promoting their organization whether it was an entry in the parade or spectators cheering everyone on. This was a great way to create connections with the community! Thank you to everyone who helped make our float a possibility! Until next year!

A big round of applause to Ashley for helping coordinate our Whoop Up Days parade and pancake breakfast events! Ashley corralled staff and volunteers who did an amazing job decorating our parade float. The following day, staff and volunteers hosted almost 800 guests at our annual pancake breakfast!