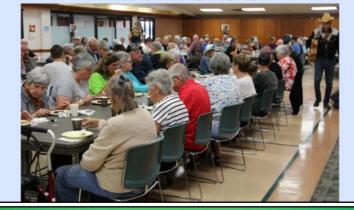

A big round of applause to Ashley for helping coordinate our Whoop Up Days parade and pancake breakfast events! Ashley corralled staff and volunteers who did an amazing job decorating our parade float. The following day, staff and volunteers hosted almost 800 guests at our annual pancake breakfast!

## Check back in October for our next Monday Jam winners!

Thanks Jammers, Volunteers and Patrons. Thanks also to Helen Gepneris for selling tickets at Monday Jams.

Dinner Catered by LA Cheis

What a fantastic turnout for our Whoop-Up Days Pancake Breakfast - over 770 served! Thanks to all who attended!