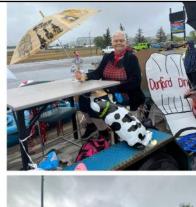

We all had a blast participating in the Whoop-Up Days Parade on Tuesday, August 22<sup>nd</sup>! It was a little wet, but it was wonderful to see the community supporting and promoting their organization whether it was an entry in the parade or spectators cheering everyone on. This was a great way to create connections with the community! Thank you to everyone who helped make our float a possibility! Until next year!

A big round of applause to Ashley for helping coordinate our Whoop Up Days parade and pancake breakfast events! Ashley corralled staff and volunteers who did an amazing job decorating our parade float. The following day, staff and volunteers hosted almost 800 guests at our annual pancake breakfast!