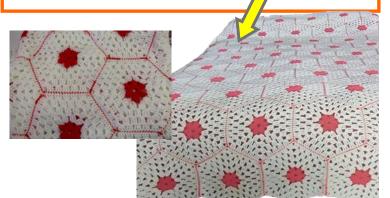

#### **Attention Members:**

Enter to win a Queen sized handmade Afgan! Tickets are \$3.00 at the Front Reception Desk of Nord-Bridge. Draw will be made on Wednesday, May 27th.