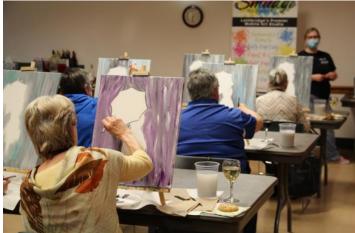

#### Programmer's Report

Another month gone by! Last month we hosted a Paint Night at Nord-Bridge! It was such a great time! We are hoping to plan another one in the Fall. If you have not already, make sure you buy a Mother's Day ticket to the Mother's Day Luncheon here at Nord-Bridge for \$13.00 each. There will be flowers for all moms, live entertainment, and delicious food served by our amazing chefs in the Dunford Diner! Speaking of moms, my mom is pretty awesome! She has always been there for me and has taught me how to be kind and work hard. Lets appreciate all those