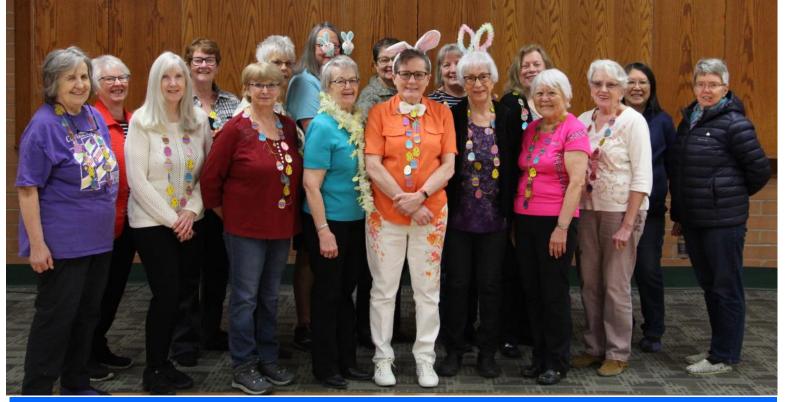

# May 2022

INTERMEDIATE LINE DANCE at Nord-Bridge! Diane has been teaching line dance classes for over 25 years (pictured center in orange shirt). She was asked if she wanted to start teaching in 2009 and has not looked back. She enjoys teaching and loves dancing. She moved to Nord-Bridge in July of 2021 and she is enjoying it so much! The group of line dancers are a great group of people and always have fun. They do themes and dress for the occasion (such as Easter, like pictured above), and she plays music to match the themes. Come join us on Tuesdays at 1:00 pm in the Multi-Purpose Hall!