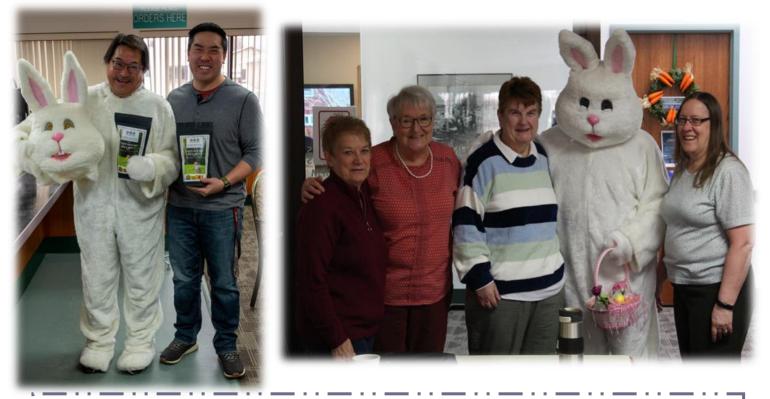

Last month we were very fortunate to have a visit from the Easter Bunny! This bunny served fresh cinnamon buns and cookies to members and guests. Thank you, Rob Miyashiro (E.D. for Lethbridge Seniors Citizens Association) for being such a great sport! We will have to have another friendly coffee competition. \*Please note you can still purchase a bag of Nord-Bridge *Get Off My Lawn Blend* from Cupper's Coffee and Tea or from the Dunford Diner. The Mother's Day luncheon is one of my favorite