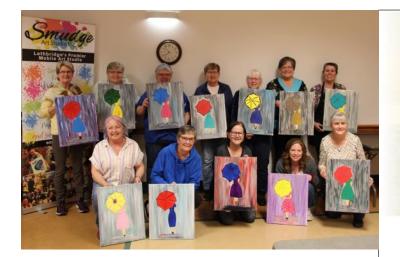

#### Programmer's Report

Another month gone by! Last month we hosted a Paint Night at Nord-Bridge! It was such a great time! We are hoping to plan another one in the Fall. If you have not already, make sure you buy a Mother's Day ticket to the Mother's Day Luncheon here at Nord-Bridge for \$13.00 each. There will be flowers for all moms, live entertainment, and delicious food served by our amazing chefs in the Dunford Diner! Speaking of moms, my mom is pretty awesome! She has always been there for me and has taught me how to be kind and work hard. Lets appreciate all those